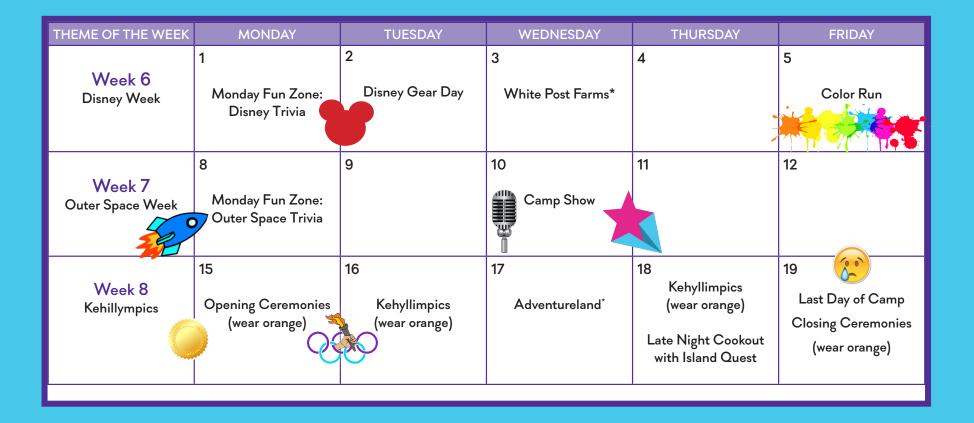

UNIT 2 - JULY

| THEME OF THE WEEK           | MONDAY                                                  | TUESDAY                      | WEDNESDAY                               | THURSDAY | FRIDAY                                                                 |
|-----------------------------|---------------------------------------------------------|------------------------------|-----------------------------------------|----------|------------------------------------------------------------------------|
| Week 1<br>Welcome Back Week | <sup>June</sup> 27<br>First Day of Camp<br>Camp Awesome | <sup>June</sup> 28           | <sup>June</sup> 29<br>Illusionist Show  | June30   | 1                                                                      |
| Week 2<br>Patriotic Week    | 4<br>Camp Closed                                        | 5                            | 6<br>Active Kidz*                       | 7        | 8<br>Wear Red, White,<br>and Blue Day                                  |
| Week 3<br>Sports Week       | 11<br>Monday Fun Zone:<br>Sports Trivia                 | 12<br>Roslyn Baseball Clinic | 13                                      | 14       | 15<br>Sports Jersey Day                                                |
| Week 4<br>Carnival Week     | 18<br>Monday Fun Zone:<br>Carnival Game Show            | 19<br>Picture Day            | 20<br>Long Island<br>Children's Museum* | 21       | 22<br>Carnival Day*                                                    |
| Week 5<br>Rock Star Week    | 25<br>Monday Fun Zone:<br>Rock Star Trivia              | 26                           | 27                                      | 28       | 29<br>Dress like a Rock Star/<br>Lip Sync Contest with<br>Island Quest |

\*CAMP T-SHIRTS MUST BE WORN ON TRIP DAYS

\* CAMP T-SHIRTS MUST BE WORN ON TRIP DAYS